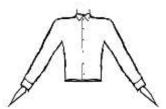

#### Shirt:

- plain, white long sleeved, ready to wear shirt or polo neck top OA
- cotton or polycotton material preferred
- shiny or patterned materials NA,
- wing collar NA
- rolled up sleeves NA.
- Shirt must be tucked in.