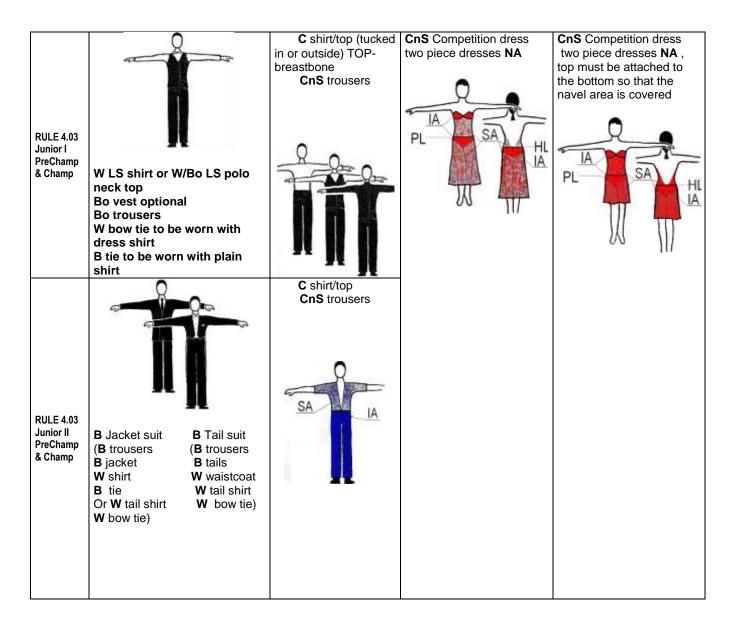

# 4.03 JUNIOR PRE-CHAMPIONSHIP & CHAMPIONSHIP- Standard and Latin

 Competition style costumes must be worn (See diagram 4.03) NB differences in gentlemen's costumes for Junior I and Junior II

#### **ALL LEVELS**

# FA:

- In Latin the top of the dress/costume must be attached to the bottom in such a fashion that the naval area is covered.
- High heels are **permitted in Junior II**; in Junior I, heel may be max 5 cm, short socks are allowed, tights: mesh NA

# **JUNIOR CHART**

| 1. DANCE                                                                                                    | WEAR – Only Allowed                                                                                                                                                                                            |                                                                                       |                                                                            |                                                                                                                   |
|-------------------------------------------------------------------------------------------------------------|----------------------------------------------------------------------------------------------------------------------------------------------------------------------------------------------------------------|---------------------------------------------------------------------------------------|----------------------------------------------------------------------------|-------------------------------------------------------------------------------------------------------------------|
| Athlete                                                                                                     | Male                                                                                                                                                                                                           |                                                                                       |                                                                            | nale                                                                                                              |
| Discription .                                                                                               | Standard                                                                                                                                                                                                       | Latin                                                                                 | Standard                                                                   | Latin                                                                                                             |
| RULE 4.01<br>Junior-<br>Beginner to<br>Bronze, &<br>RULE 4.02<br>optional for<br>Junior<br>Silver &<br>gold | W or B LS shirt Bo trousers Bo tie/bow tie  cuts and details – se                                                                                                                                              | W or B LS shirt or black turtleneck Bo trousers Bo tie/bow tie-optional ee appendix 3 | W blouse leotard simple C or T shirt dress + p Bo skirt cuts and details - | panties with same colour skirt attached                                                                           |
| RULE 4.02<br>Junior -<br>Silver &<br>Gold-<br>costume<br>optional                                           | W LS shirt Bo vest Bo trousers W/Bo tie/bow tie  B Jacket suit (B trousers B jacket B tie Or W tail shirt W bow tie)  W LS shirt B to vest B Tail suit (B trousers B tails W waistcoat W tail shirt W bow tie) | C shirt/top<br>CnS trousers                                                           | CnS Competition dress two piece dresses NA                                 | CnS Competition dress -two piece dresses NA -top must be attached to the bottom so that the navel area is covered |