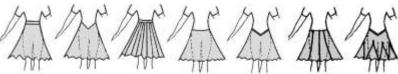

### C. Skirts:

- plain or pleated, made of minimum 1 to maximum 3 half circles OA,
- one simple circular underskirt allowed, bigger underskirt NA.
- frills on the skirt or the underskirt, boning, soft boning or fishing line used in the hem of the skirt NA
- length **must not** be more then 10 cm above the knee and not longer than just below the kneecap.
- allowed cuts, others NA:
- Draping and pleating is allowed.

# **Examples:**

Combination of different materials in the same colour is allowed. If transparent (see through) materials are used, they must be lined with a non-transparent material in the same colour. Draping and pleating is allowed. Buttons in the colour of the dress and fabric covered buttons are allowed if they are used to button the dress, not as a decoration.

Small tearshaped opening on the back closed at the neck with a button or hook may be used, not longer than 15 cm and not wider than 5 cm.

The two new skirt designs (inserts and godets) - the volume of the skirt must not exceed 2 full circles - 4 half circle inserts or up to 8 quarter circle inserts.