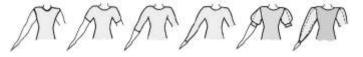

| Ma<br>ST                  | ale<br>LA                | Fem<br>ST | nale<br>  LA |  |  |  |  |
| Junior                                             | NR                        |                          |           |              |  |  |  |  |

# **Appendix 3: Junior Male Athlete Dress**

#### Shirt:

- plain, white long sleeved, ready to wear shirt or polo neck top OA
- cotton or polycotton material preferred
- shiny or patterned materials NA,
- wing collar NA
- rolled up sleeves NA.
- Shirt must be tucked in.

#### **Trousers:**

- shiny or patterned materials NA
- side satin stripe allowed

# **Appendix 4: Junior Female Athlete's Dress**

- A. Necklines allowed cuts,
- B. others NA:



### C. Sleeves -

Sleeves may be transparent, allowed cuts, others - **NA**:



### C. Skirts:

- plain or pleated, made of minimum 1 to maximum 3 half circles OA,
- one simple circular underskirt allowed, bigger underskirt NA.
- frills on the skirt or the underskirt, boning, soft boning or fishing line used in the hem of the skirt NA
- length **must not** be more then 10 cm above the knee and not longer than just below the kneecap.
- allowed cuts, others NA:
- Draping and pleating is allowed.



**D. Buttons** in colour of the dress and fabric covered buttons are allowed if they are used tobutton the dress, not as a decoration



# **Examples:**



Combination of different materials in the same colour is allowed. If transparent (see through) materials are used, they must be lined with a non-transparent material in the same colour. Draping and pleating is allowed. B