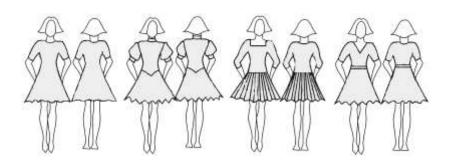

# **4.02 JUNIOR SILVER or GOLD** – Standard and Latin -Couples may choose **one** of the following costume options:

- Competition style outfits are permitted as long as both partners are in costume.
- In Standard the boy may elect to wear a tailored vest, shirt, black tie & trousers instead of a lounge suit or tail suit (See diagram 4.02) (this version is not permitted in Pre Champ & championship level)
- No competition style costume provided that both partners follow dress code in Rule 4.01

# 4.03 JUNIOR PRE-CHAMPIONSHIP & CHAMPIONSHIP- Standard and Latin

 Competition style costumes must be worn (See diagram 4.03) NB differences in gentlemen's costumes for Junior I and Junior II